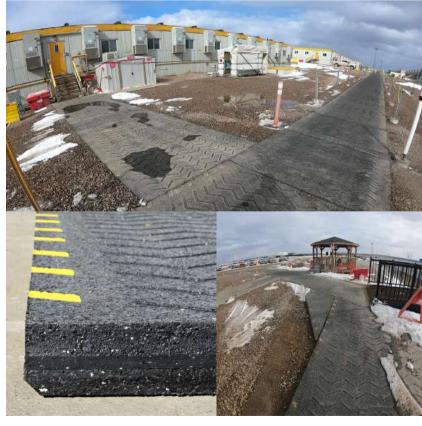

### **Applications:**

Industrial walkways, Road crossings and

# **ADVANTAGES:**

- Permanent and portable and offer the durability required to withstand constant pedestrian and vehicular traffic.
- Painted yellow chevrons on edges to promote visibility and safety.
- **Flexible** and will not crack or separate from frost heaves like concrete.
- All season, all weather durability including snow plowing and de-icing.
- Safe, anti-slip surface can reduce liability claims.
- Unique over/underlap design to help prevent weed growth while also reinforcing proper installation.
- Made from recycled rubber tires, the structures resist corrosion and can handle great loads.