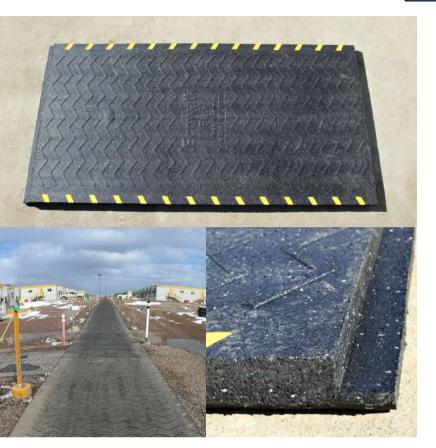

## **ECO-WALK PAD**

#### Size:

14' L x 7'6" W x 3.2" | 4.27 L m x 2.29 W m x 0.08 m

#### Weight:

1850 lbs [+/- 50 lbs] | 839 kg [+/- 23 kg]

### **Applications:**

Industrial walkways, Road crossings and

# **ADVANTAGES:**

- Permanent and portable and offer the durability required to withstand constant pedestrian and vehicular traffic.
- Painted yellow chevrons on edges to promote visibility and safety.
- **Flexible** and will not crack or separate from frost heaves like concrete.
- All season, all weather durability including snow plowing and de-icing.
- Safe, anti-slip surface can reduce liability claims.
- Unique over/underlap design to help prevent weed growth while also reinforcing proper installation.
- Made from recycled rubber tires, the structures resist corrosion and can handle great loads.