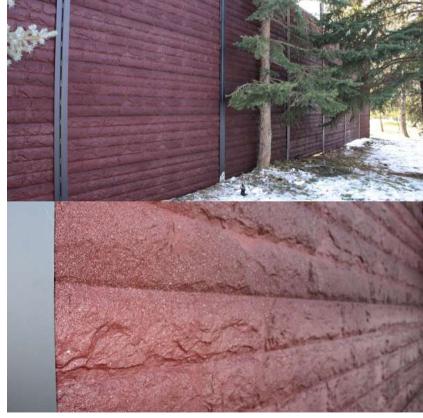

## HD ECO-WALL

## **ADVANTAGES:**

- Provides privacy and reduces the noise level of traffic.
- Designed to be visually appealing.
- Preserves aesthetic values and scenic vistas.
- Tongue and groove joints for easy installation and added strength.
- Easily place, relocate and remove as needed.
- Dual formed texture provides higher community acceptance.
- Reinforced with a patented rigid spine for added strength.
- Made from 100% Recycled Rubber tires makes them a durable, long-lasting solution.