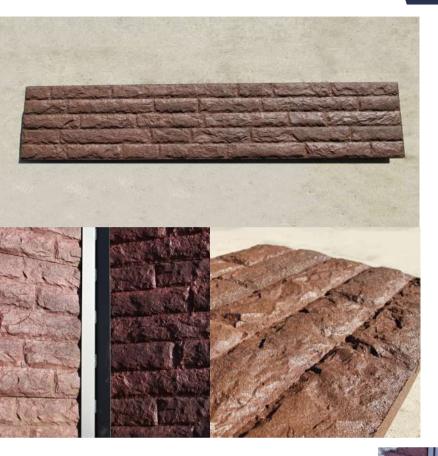

## HD ECO-WALL

## **DETAILS:**

Size:

10' L x 2' W x 3" (per panel)

Weight:

240 lbs (per panel)

Sound Transmission Class (STC): 37

Colors: (Actual colors may vary)

Black, Grey, Brown, Sandstone, Redwood

## **ADVANTAGES:**

- Provides privacy and reduces the noise level of traffic.
- Designed to be visually appealing.
- Preserves aesthetic values and scenic vistas.
- Tongue and groove joints for easy installation and added strength.
- Easily place, relocate and remove as needed.
- Dual formed texture provides higher community acceptance.
- Reinforced with a patented rigid spine for added strength.
- Made from 100% Recycled Rubber tires makes them a durable, long-lasting solution.